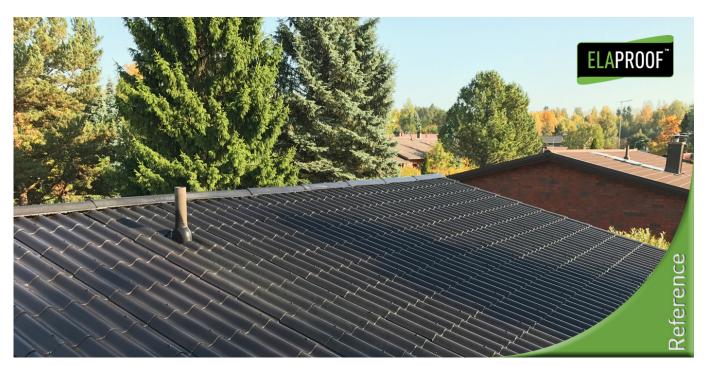

### Arbeidserklæring

Coating work for the Fibre-cement roof performed by Build Care Oy. The behavior of the ElaProof coating has been monitored since the beginning of the coating work. In the reference pictures, on the left are the pictures of the coating work, which was carried out in 08/2017, on the right are the follow-up pictures from the inspection visit in 04/2021.